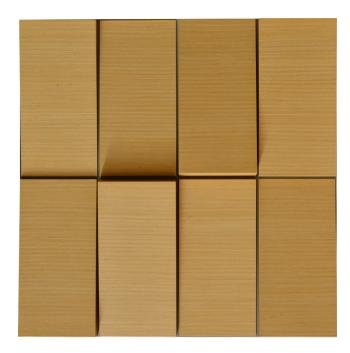

## **WFILANA1AALGRBNMK**

OAK

 $47.24'' \times 23.62''$  (120  $\times$  60 cm) panels come in sets of two.  $23.62'' \times 23.62''$  (60  $\times$  60 cm) panels come in sets of four. The number of panels per box is the minimum suggested amount to create the design envisioned by Mikodam.