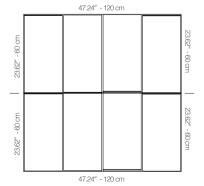

## **DIMENSIONS**

X : 23.62" - 60 cmY : 47.24" - 120 cmD : 4.21" - 10.7 cm

W: 34.2 lbs - 15.15 kg

\*Perforated surface options with two different diameters are available.

Rail depth is not included in the measurements. (Depth of rail: 1" - 2,5 cm)