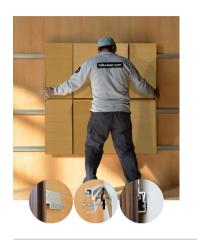

## **FILA**





## **WFILANA1AALGRBNMK**

OAK

 $47.24'' \times 23.62''$  (120  $\times$  60 cm) panels come in sets of two.  $23.62'' \times 23.62''$  (60  $\times$  60 cm) panels come in sets of four. The number of panels per box is the minimum suggested amount to create the design envisioned by Mikodam.



## CEILING APPLICATION





## **DIMENSIONS**



X : 23.62" - 60 cmY : 47.24" - 120 cmD : 4.21" - 10.7 cm

W: 34.2 lbs - 15.15 kg

\*Perforated surface options with two different diameters are available.

Rail depth is not included in the measurements. (Depth of rail: 1" - 2,5 cm)

\*\*Can be used with baseboard upon request.